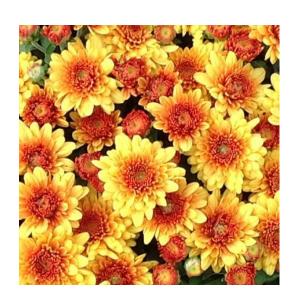

### **AUTUMN ENVY BRONZE**

**BRONZE** 

**DECORATIVE** 

The best early, two-tone bronze decorative mum. Large-flowered variety features fully petalled, 2-inch showy blooms for great fall color!

Short Height Early Season Sept. 8