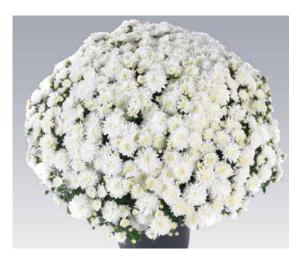

# **CELESTIAL WHITE**

#### WHITE DECORATIVE

No ivory centers, just pure white throughout. Easy to grow, flowers prolifically and very uniformly.

Medium height Mid Season Sept. 20