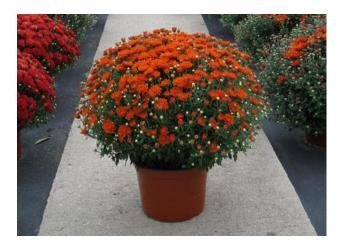

## RADIANT RED

#### **RED DECORATIVE**

Dark red, decorative flowers have superb color retention and rain/frost tolerance. Spherical plants have strong yet flexible stems with dark foliage. Excellent keeping quality.

Medium height Midseason September 25