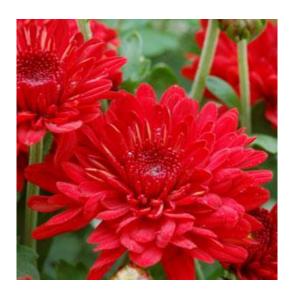

## RADIANT RED

#### **RED DECORATIVE**

Dark red, decorative flowers have superb color retention and rain/frost tolerance. Spherical plants have strong yet flexible stems with dark foliage. Excellent keeping quality.

Medium height Midseason September 25